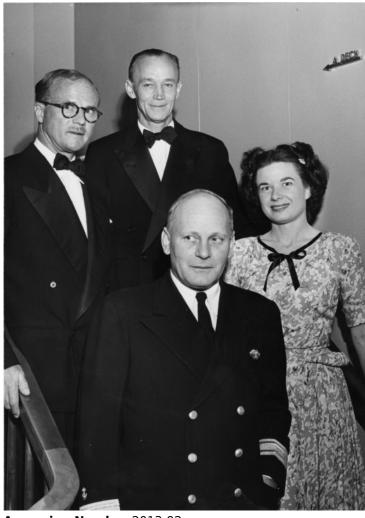

## **Description**

Mr. James B. Lindsey (upper left), Mr. Charles Vines (upper center), Miss Vernice Anderson (right), and Commodore Hobart Ehman (bottom center) on board the S.S. President Cleveland cruise liner.