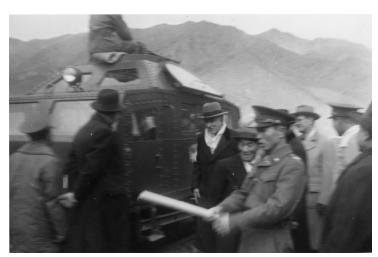

## **Description**

United States Ambassador Philip C. Jessup (center) at the 38th Parallel in Korea. All other individuals are unidentified.