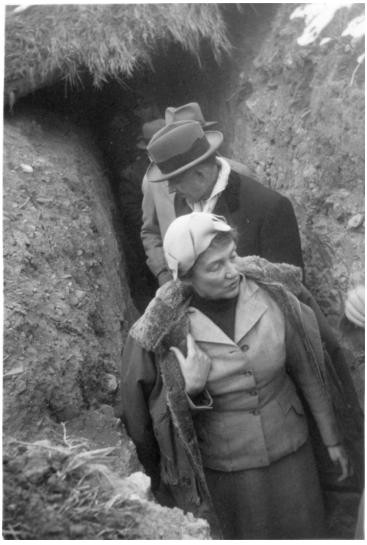

## **Tunnel at the 38th Parallel**

**Description** 

United States Ambassador Philip C. Jessup (middle) with his wife Lois Jessup (front) in a dugout tunnel at the 38th Parallel in South Korea. All other individuals are unidentified.

Date(s)

January 13, 1950

**Accession Number** 2013-67

2.5 x 3.5 inches Black & White

Related Collection Anderson, E. Vernice Papers

Keywords Ambassadors Diplomacy Boundaries

**HST Keywords** Korea

People Pictured Jessup, Lois Kellogg, 1898-1986 Jessup, Philip C. (Philip Caryl), 1897-