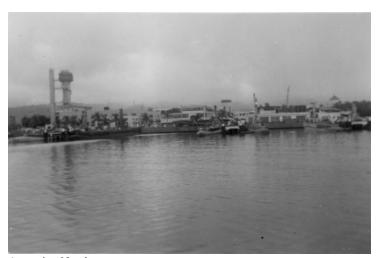

## Description

View of the submarine base at Pearl Harbor, Hawaii, from the SS President Cleveland cruise liner. This photo was taken while Vernice Anderson traveled with Ambassador-at-Large Philip C. Jessup on his mission to the Far East.