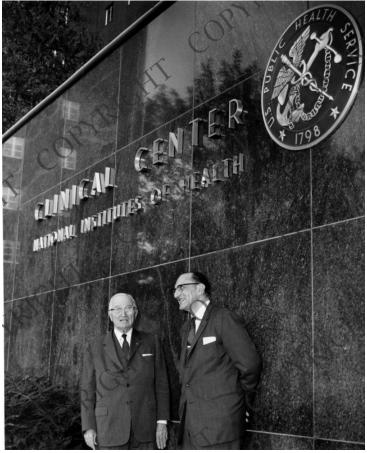

## Former President Truman at the Clinical Center, National Institute of Health

## **Description**

Former President Harry S. Truman (left) is shown with an unidentified man before the Clinical Center, National Institute of Health in Bethesda, Maryland.