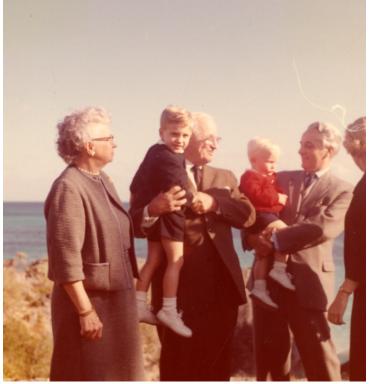

## Description

Color snapshot of the Truman and Daniels families at the Mid-Ocean Club during their vacation in Bermuda. Left to right: Bess Wallace Truman; Clifton Truman Daniel; former President Harry S. Truman; William Wallace Daniel; and Clifton Daniel.

## Date(s)

February 1961

Accession Number 95-166-04

2.5x3.5 inches Color

Related Collection Harry S. Truman Papers Post-Presidential Papers

Keywords Ex-presidents First ladies Presidential family

**HST Keywords** Bermuda; Truman - Family - Grandchildren; Truman - Trips - Post Presidential - Bermuda; Truman - Bess - Trips - Bermuda; Truman - Margaret - Daniel, Clifton; Truman - Margaret - Daniel - Family; Truman - Margaret - Trips - Other - Bermuda