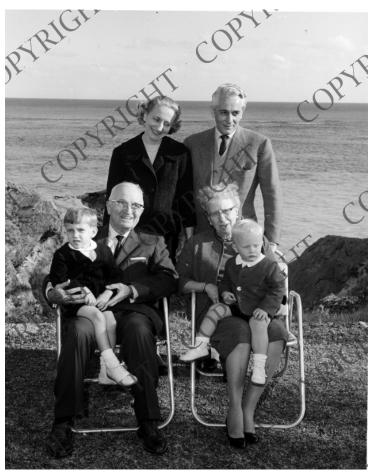

## Harry and Bess Truman with Margaret and Family in Bermuda

## Description

Former President Harry S. Truman and Bess Truman, seated in chairs, holding their grandchildren, Clifton Truman Daniel (left) and William Wallace Daniel. Standing behind them are Margaret Truman Daniel and her husband Clifton Daniel. They are vacationing at Tucker's Town, Bermuda. Similar to photo 61-250.