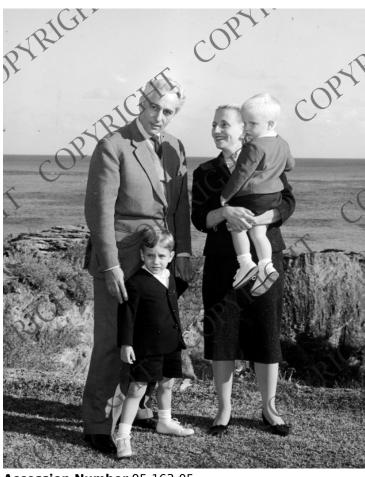

## **Description**

Clifton Daniel and Margaret Truman Daniel in Tucker's Town, Bermuda. Clifton Truman Daniel is standing by his father, and Margaret is holding William Wallace Daniel.

## Date(s)

February 13, 1961

Accession Number 95-163-05

8x10 inches (21x26 cm) Black & White

**Related Collection** Harry S. Truman Papers Post-Presidential Papers

**Keywords** Children Children of presidents Presidential family

HST Keywords Bermuda - Tucker's Town; Truman - Margaret - Daniel, Clifton; Truman - Margaret - Daniel - Children; Truman - Margaret - Trips - Bermuda

People Pictured Daniel, Clifton (Elbert Clifton), 1912-2000 Daniel. William W. Daniel, Clifton Truman, 1957-(William Wallace), 1959-2000 Truman, Margaret (Mary Margaret), 1924-2008