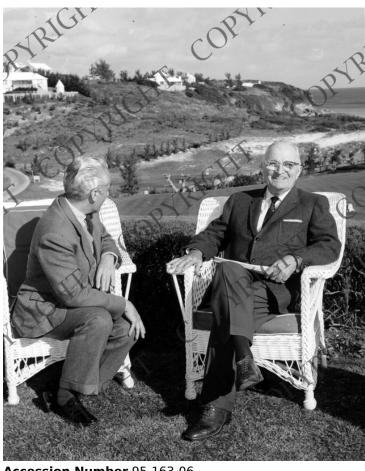

## Description

Clifton Daniel (left) and his father-in-law former President Harry S. Truman are seated in lawn chairs at Tucker's Town, Bermuda. They are vacationing with their families.

## Date(s)

February 13, 1961

**Accession Number** 95-163-06

8x10 inches (21x26 cm) Black & White

**Related Collection** Harry S. Truman Papers Post-Presidential Papers

**Keywords** Ex-presidents Presidential family