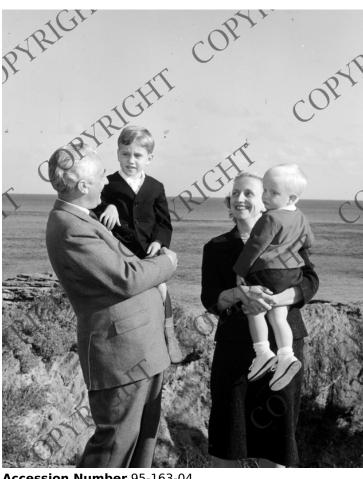

## **Margaret Truman and Clifton Daniel** and Two of Their Children

## **Description**

Left to right: Clifton Daniel holding Clifton Truman Daniel, and Margaret Truman Daniel holding William Wallace Daniel. They are vacationing in Tucker's Town, Bermuda.

## Date(s)

February 13, 1961

Accession Number 95-163-04

8x10 inches (21x26 cm) Black & White

**Related Collection** Harry S. Truman Papers Post-Presidential Papers

**Keywords** Children of presidents Presidential family

HST Keywords Bermuda - Tucker's Town; Truman - Margaret - Daniel, Clifton; Truman - Margaret - Daniel - Children; Truman - Margaret - Trips - Bermuda

People Pictured Daniel, Clifton (Elbert Clifton), 1912-2000 Daniel, Clifton Truman, 1957-Daniel. William W. (William Wallace), 1959-2000 Truman, Margaret (Mary Margaret), 1924-2008