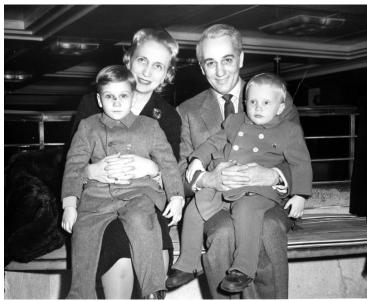

## Description

Margaret Truman Daniel and her husband Clifton Daniel holding their two sons, Clifton Truman Daniel (left) and William Wallace Daniel on the ship Queen of Bermuda. They have traveled to Bermuda with their parents on the ship.