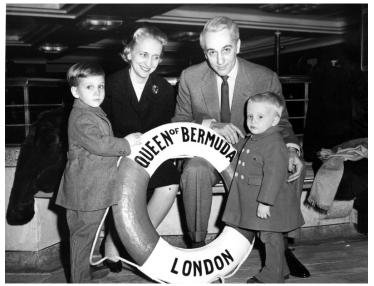

## Description

Margaret Truman Daniel and her husband, Clifton Daniel with their two children, Clifton Truman Daniel (at left) and William Wallace Daniel on board the Queen of Bermuda ship. They have traveled to Bermuda with their parents on this ship.

## Date(s)

ca. February 13, 1961

Accession Number 95-163-01

8x10 inches (21x26 cm) Black & White

Related Collection Harry S. Truman Papers Post-Presidential Papers

Keywords Children Children of presidents Journalists Presidential family Ships