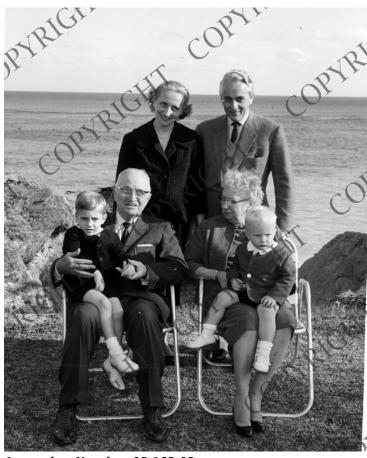

## Harry and Bess Truman with Margaret's Family in Bermuda

## **Description**

A family portrait of Harry and Bess Truman (seated) holding grandsons Clifton Truman Daniel (left) and William Wallace Daniel (right). Standing are, Margaret Truman Daniel (left) and her husband Clifton Daniel (right. They are vacationing at Tucker's Town, Bermuda. Similar to 61-250.