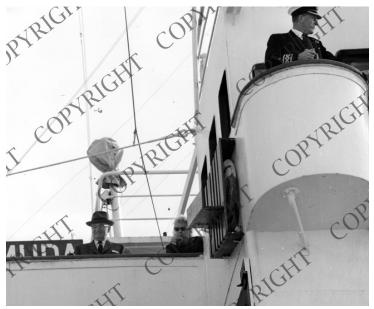

## Former President and Mrs. Truman on the "Queen of Bermuda"

## Description

Former President Harry S. Truman and Mrs. Truman gaze downward as the Captain looks outward from the deck of the "Queen of Bermuda." They are on their way to a family vacation in Bermuda.