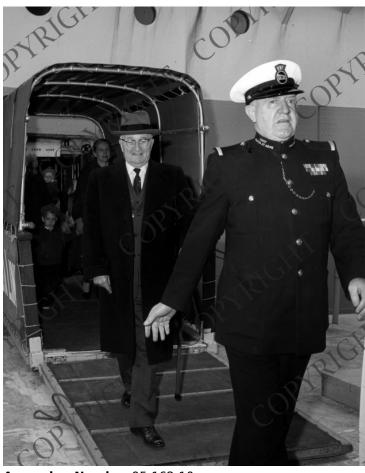

## Former President Truman is Escorted Off the "Queen of Bermuda"

## **Description**

Former President Harry S. Truman is escorted by a ship's officer off the "Queen of Bermuda" during his trip to Bermuda.

## Date(s)

February 13, 1961

**Accession Number** 95-162-10

8x10 inches (21x26 cm) Black & White

**Related Collection** Harry S. Truman Papers Post-Presidential Papers

**Keywords** Ex-presidents Ships

**HST Keywords** Bermuda; Ships - Queen of Bermuda; Truman - Ships - Other - Queen of Bermuda; Truman - Trips - Bermuda