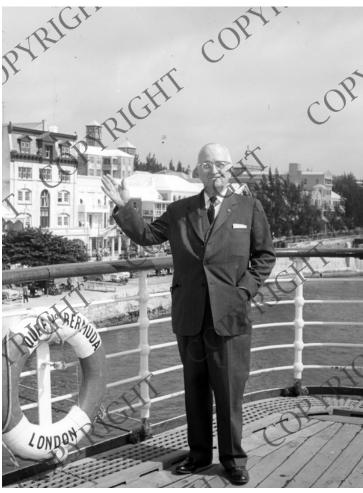

## Former President Truman Waves on the Deck of the "Queen of Bermuda"

## **Description**

Former President Harry S. Truman waves as he stands on the deck of the "Queen of Bermuda" during his trip to Bermuda.

## Date(s)

ca.

February 9, 1961

Accession Number 95-162-05

8x10 inches (21x26 cm) Black & White

**Related Collection** Harry S. Truman Papers Post-Presidential Papers

**Keywords** Ex-presidents Ships

**HST Keywords** Bermuda; Ships - Queen of Bermuda; Truman - Ships - Other - Queen of Bermuda; Truman - Trips - Bermuda