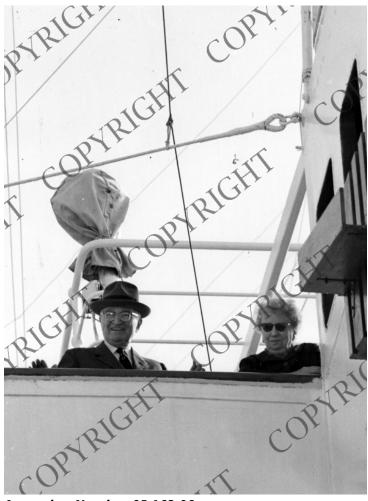

## Former President and Mrs. Truman Look Down from the "Queen of Bermuda"

## Description

Former President Harry S. Truman and Mrs. Truman look down from the deck of the "Queen of Bermuda" during their trip to Bermuda.