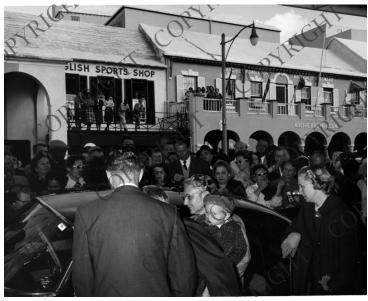

## Margaret Truman Daniel looks into a car during her Bermuda trip

## **Description**

Margaret Truman Daniel is shown looking into a car while a group surrounds her during her Bermuda trip of 1961. William Wallace Daniel, one of her children, is being held by an older woman.

HST Keywords Automobiles - Truman Family; Bermuda; Truman - Margaret - Trips - Other - Bermuda

**People Pictured** Truman, Margaret (Mary Margaret), 1924-2008 Daniel, William W. (William Wallace), 1959-2000