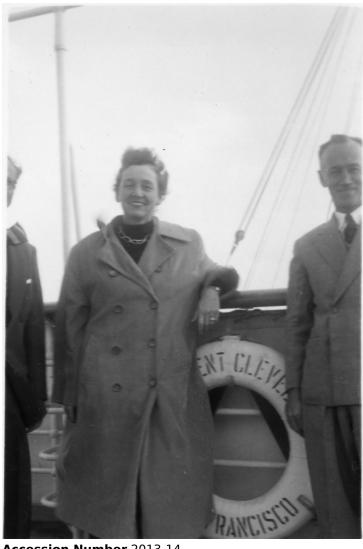

## Aboard the S.S. President Cleveland

**Accession Number** 2013-14

2.25 x 3.25 inches Black & White

Related Collection Anderson, E. Vernice Papers

Keywords Ships

HST Keywords Ships - S.S. President Cleveland

## **Description**

Louise (Mrs. Phillip C.) Jessup (left) with unidentified man while aboard the S.S. President Cleveland cruise liner. Mrs. Jessup and Vernice Anderson were on board, sailing with Ambassador-at-Large Philip Jessup on his mission to the Far East.