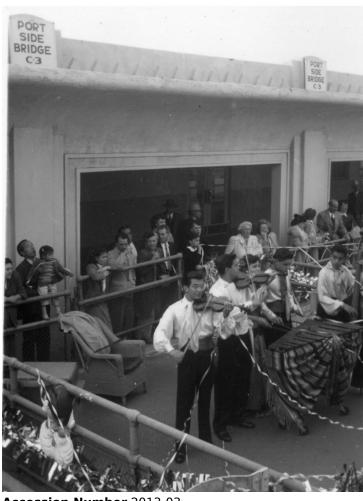

## **Aboard the Liner President Cleveland**

Accession Number 2013-03

2.25 x 3.25 inches Black & White

**Related Collection** Anderson, E. Vernice Papers

**Keywords** Bands (Music) **Ships** 

HST Keywords Ships - S.S. President Cleveland

## **Description**

A band playing aboard the S.S. President Cleveland upon its departure from Los Angeles, California, heading for Hawaii. All individuals are unidentified.

## Date(s)

December 22, 1949