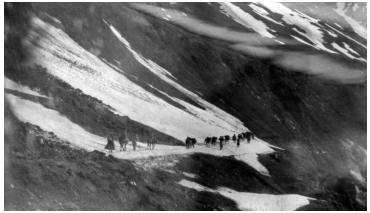

## **Description**

Mountain pass scene with a caravan of people and animals in view. Identified on the back of the photograph as: "Just a stray picture showing the upper part of the Bogi-La (Pass) in the Himalayas before going down into the divide which was full of snow."