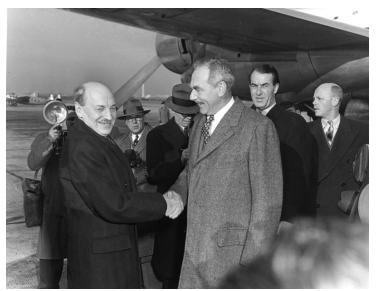

## **Acheson Shaking Hands With Attlee**

## Description

Secretary of State Dean Acheson (right) shaking hands with British Prime Minister Clement Attlee (left) at Washington National Airport in Washington, D.C. All others are unidentified.

Date(s)

ca. December 4, 1950

Accession Number 73-3462

8x10 inches (21x26 cm) Black & White

Keywords Airports Cabinet officers Prime ministers Visitors, Foreign Visits of state

HST Keywords Airports - Washington National Airport

People Pictured Acheson, Dean, 1893-1971 Attlee, C. R. (Clement Richard), 1883-1967

**Rights** Public Domain - This item is in the public domain and can be used freely without further permission.