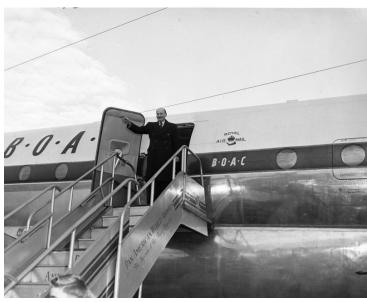

## **Description**

British Prime Minister Clement Attlee's at Washington National Airport, Washington, D.C., preparing to board the airplane.