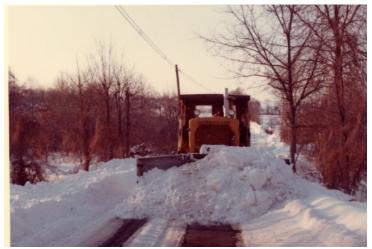

## Snow Plow on Road, Possibly near Thayer Home in Pennsylvania

## Description

View of a snow plow pushing snow along an unidentified road. Location not given but may have been taken near the George and Gertrude Thayer home in Villanova, Pennsylvania.