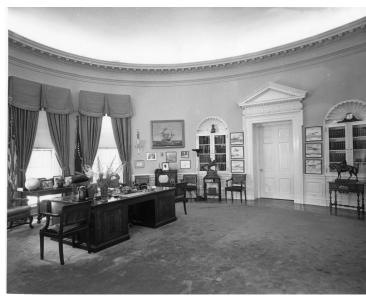

## **Description**

The Oval Office of the White House, as it looked during the presidency of Harry S. Truman.