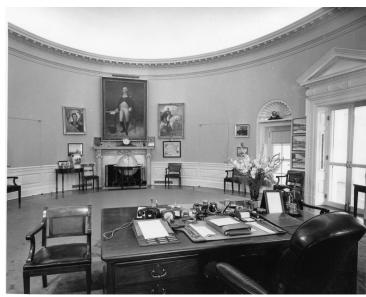

## **Description**

The Oval Office, as seen from behind President Harry S. Truman's desk.

## Date(s)

August 28, 1950