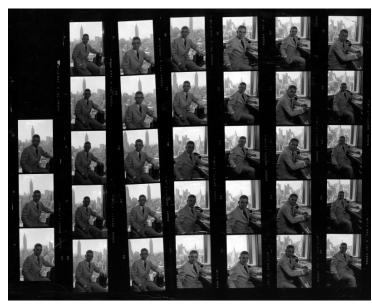

## **Contact Sheet of Charles W. Thayer Portraits**

**Accession Number** 2008-968

9x11 Black & White

Related Collection Thayer, Charles W. Papers

**Keywords** Authors Diplomats Portraits

People Pictured Thayer, Charles Wheeler, 1910-1969

## **Description**

Contact sheet contains 33 similar portraits of author and diplomat Charles W. Thayer taken in the same location. He is either seated in front of a window or seated at a desk. All include a New York City skyline view in background. Individual portraits from this sheet with separate prints include: 2008-960, 2008-961, 2008-966, 2008-967.