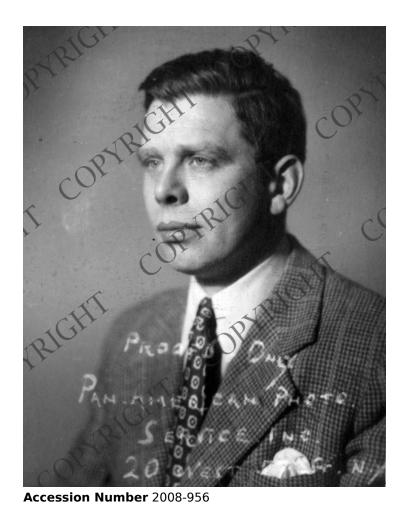

## **Proof Portrait of Charles W. Thayer**

8x10 inches (21x26 cm) Black & White

Related Collection Thayer, Charles W. Papers

**Keywords** Authors Diplomats Portraits

People Pictured Thayer, Charles Wheeler, 1910-1969

## **Description**

Proof copy portrait of diplomat and author Charles W. Thayer.

Date(s)