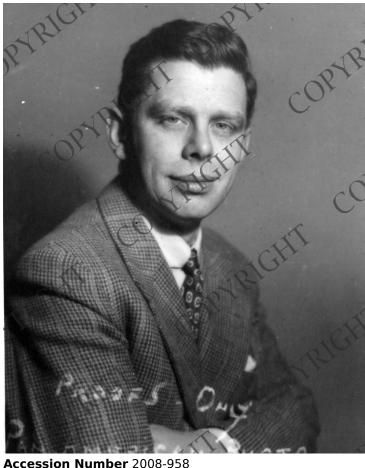

## **Proof Portrait of Charles W. Thayer**

**Description** 

Proof copy portrait of diplomat and author Charles W.

Date(s)

8x10 inches (21x26 cm) Black & White

Related Collection Thayer, Charles W. Papers

**Keywords** Authors **Diplomats Portraits** 

**People Pictured** Thayer, Charles Wheeler, 1910-1969

Rights Copyrighted - This item is copyrighted and cannot be published, reproduced, or otherwise used without the explicit permission of the copyright holder.