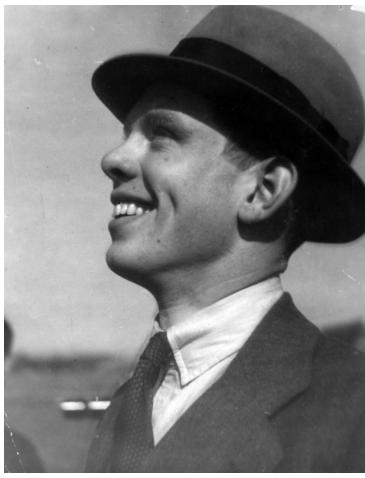

## **Portrait of Charles W. Thayer**

**Description** 

Exterior profile portrait of diplomat and author Charles W. Thayer wearing a hat.

Date(s)

**Accession Number** 2008-954

7.25x9.25 Black & White

Related Collection Thayer, Charles W. Papers

Keywords Authors Diplomats Hats Portraits

People Pictured Thayer, Charles Wheeler, 1910-1969

Rights The Library is unaware of any copyright claims to this item; use at your own risk.

Note: If you use this image, rights assessment and attribution are your responsibility.