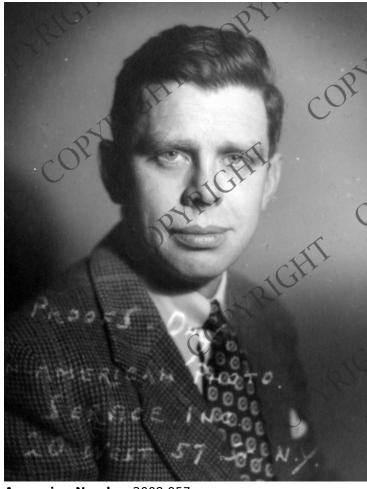

## **Proof Portrait of Charles W. Thayer**

**Description** 

Proof copy portrait of diplomat and author Charles W.

Date(s)

**Accession Number 2008-957** 

8x10 inches (21x26 cm) Black & White

Related Collection Thayer, Charles W. Papers

**Keywords** Authors **Diplomats Portraits** 

People Pictured Thayer, Charles Wheeler, 1910-1969

Rights Copyrighted - This item is copyrighted and cannot be published, reproduced, or otherwise used without the explicit permission of the copyright holder.

Note: If you use this image, rights assessment and attribution are your responsibility.

**Credit:** Pan-American Photo Service, Inc. Harry S. Truman Library & Museum.

Attention media: Please make note of this item's accession number. Print out this page and retain it for your permissions records before downloading this image file for possible publication. Library staff cannot sign permissions forms or provide additional paperwork. The Library charges no usage fees for downloaded images.