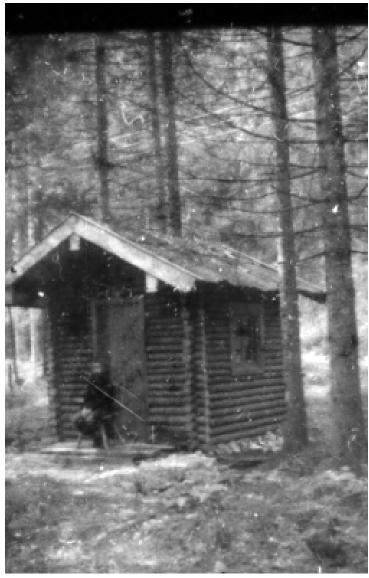

## **Description**

Full view of a small log building with what appears to be a child and a dog standing by the front door. Perhaps taken at the Charles Thayer vacation home in Bavaria. Original 35mm negative.