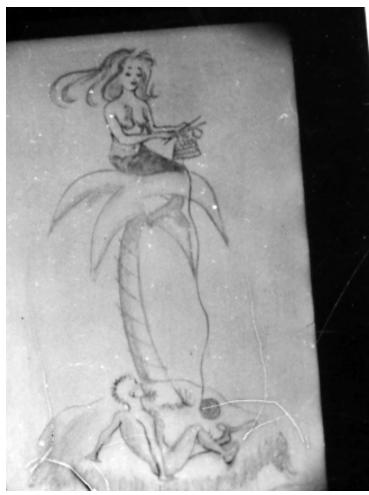

## **Description**

Close-up view of a sketch that appears to show a woman (mermaid) atop a palm tree with a nude male seated by the tree. Artist not given. Original 35mm negative.

Date(s)