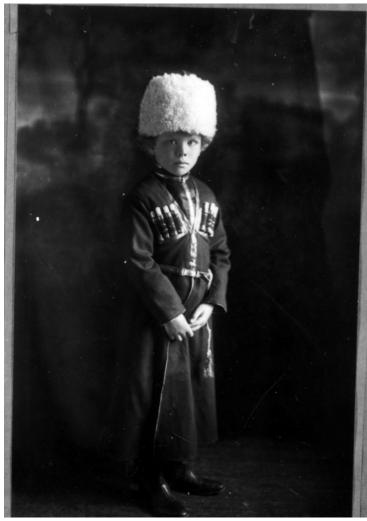

## Young Charles W. Thayer Posed In Cossack Outfit

## **Description**

Full view of Charles W. Thayer as a boy and dressed in a Cossack costume purchased by his father on a 1914 business trip to Russia.

**Date(s)** 1914

**Accession Number** 2008-927

4.25x5.25 Black & White

Related Collection Thayer, Charles W. Papers

Keywords Boys Children

People Pictured Thayer, Charles Wheeler, 1910-1969

Rights Public Domain - This item is in the public domain and can be used freely without further permission.