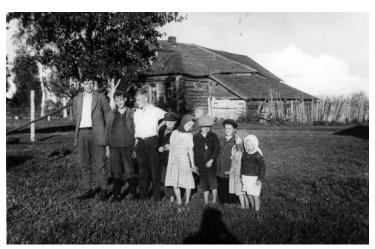

## **Description**

Exterior view with Charles W. Thayer on the left lined up with a group of eight children of varying ages. The back of the photograph reads: "With love from Charlie and the Thayers. Nerl: August 1940."