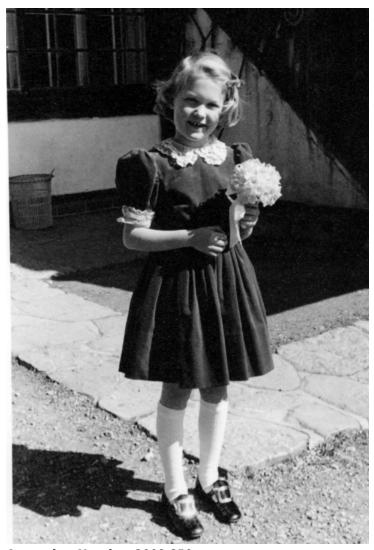

## **Diana Cochrane as Child**

**Description** 

Exterior full body view of Diana, daughter of Cynthia Dunn Cochrane Thayer, wife of government official Charles W. Thayer.

Date(s)

**Accession Number** 2008-850