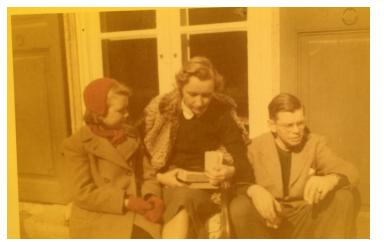

### Description

Exterior view of diplomat Charles W. Thayer (right) with his wife Cynthia (in middle) and his stepdaughter Diana Cochrane (at left).

**Date(s)** 1953