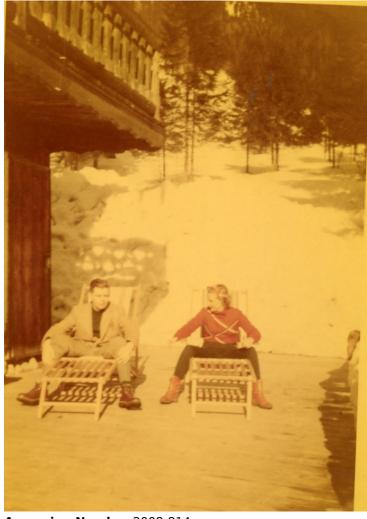

## Faded Color Snapshot of Charles and Cynthia Thayer

## **Description**

Exterior view of diplomat Charles W. Thayer and his wife Cynthia seated by a building or home. May have been taken at their home called Laubau located in Bavaria.

**Date(s)** 1953

**Accession Number 2008-814** 

3.5x5 Color

Related Collection Thayer, Charles W. Papers

Keywords Authors Diplomats Spouses

People Pictured Thayer, Charles Wheeler, 1910-1969 Thayer, Cynthia Dunn Cochrane, 1922-1987

**Rights** Public Domain - This item is in the public domain and can be used freely without further permission.