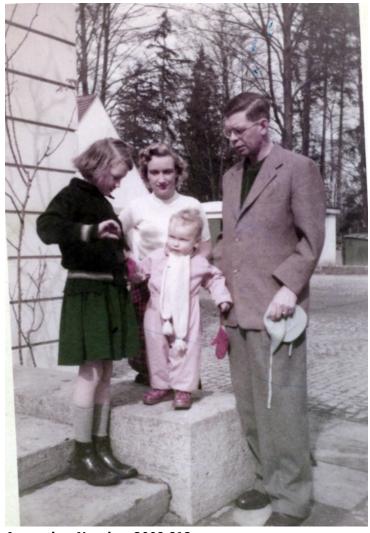

## **Description**

Exterior view of diplomat Charles W. Thayer with his step-daughter Diana Cochrane (at left), his wife Cynthia, and his son James (Jimmy) D. Thayer.

**Date(s)** 1953

**Accession Number** 2008-812

3.5x5 Color

Related Collection Thayer, Charles W. Papers

**Keywords** Authors Diplomats Spouses Family

**People Pictured** Thayer, Charles Wheeler, 1910-1969 Cochrane, Diana Thayer, Cynthia Dunn Cochrane, 1922-1987 Thayer, James D.