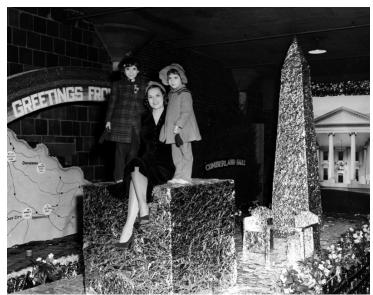

## Woman and Children on Float at Inaugural Parade

Accession Number 73-2914

8x10 inches (21x26 cm) Black & White

Keywords Inauguration Day Parades Presidential inaugurations

HST Keywords Kentucky (Ref. to); Truman - Inauguration - 1949

## Description

Unidentified woman and children posing on a float from Kentucky containing a model of the Washington Monument in President Harry S. Truman's Inaugural Parade.

Date(s) January 20, 1949