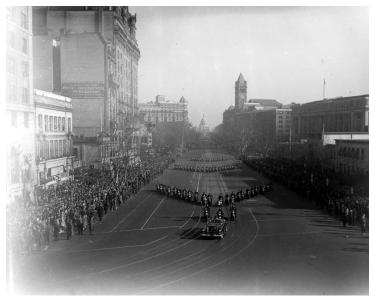

## **Distance View of Inaugural Parade**

Description

Police riding motorcycles in President Harry S. Truman's inaugural parade, with a view of the Capitol in the distance.

Date(s) January 20, 1949

Accession Number 73-2916