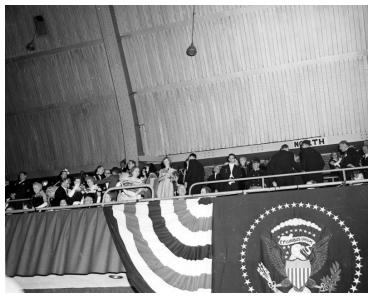

## **Description**

Attendees at President Harry S. Truman's Inaugural Ball at the National Guard Armory in Washington, D.C. First Lady Bess W. Truman is standing in the first row of the balcony, fourth from the left. Margaret Truman is standing in the first row of the balcony, fifth from the left. Seated between Bess and Margaret is Mary Jane Truman. Seated in the first row of the balcony, near the Presidential flag, is President Harry S. Truman and Ms. Perle Mesta (partly obscured). All others are unidentified.