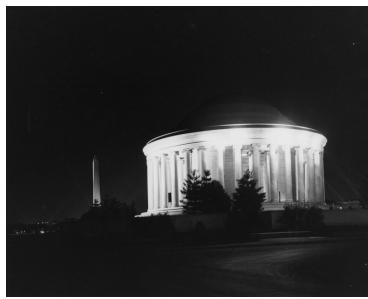

## **Description**

Jefferson Memorial, with the Washington Monument in the background, illuminated at night during President Harry S. Truman's Inaugural celebration.

Date(s) January 20, 1949

**Accession Number** 73-2919