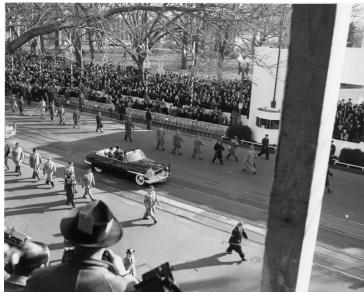

## **Description**

President Harry s. Truman and Vice-President Alben Barkley ride in their limousine to the reviewing stand for the inaugural parade. The men of Battery D, President Truman's World War I battery, walk beside the car.

## Date(s)

January 20, 1949

**Accession Number** 73-2879

8x10 inches (21x26 cm) Black & White

**Keywords** Automobiles Inauguration Day Parades Presidential inaugurations Presidents Veterans Vice-Presidents

HST Keywords Bettery D - Inaugural Parade; Truman - Inauguration - 1949

People Pictured Barkley, Alben William, 1877-1956 Truman, Harry S., 1884-1972

Rights Public Domain - This item is in the public domain and can be used freely without further permission.