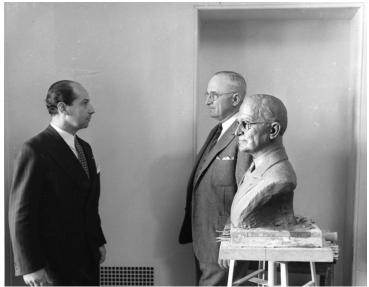

## Description

President Harry S. Truman (right) poses next to the bust that artist Felix de Weldon (left) created.

Date(s) January 7, 1949

Accession Number 73-2861

8x10 inches (21x26 cm) Black & White

Keywords Artists Busts Presidents

HST Keywords Truman - Busts

People Pictured Truman, Harry S., 1884-1972 De Weldon, Felix, 1907-2003

**Rights** Public Domain - This item is in the public domain and can be used freely without further permission.