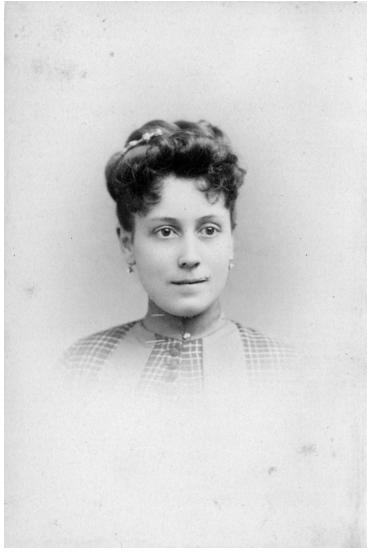

## **Portrait of Madge Gates**

## Description

Portrait of Madge Gates, mother of Bess Wallace Truman.

## Date(s)

November 1887

**Accession Number 82-85** 

5.8x3.9 inches Black & White

**Keywords** Portraits Presidential family

HST Keywords Truman - Relatives - Wallace - Wallace, Mrs. D. W. (Madge Gates)

People Pictured Wallace, Madge Gates, 1862-1952