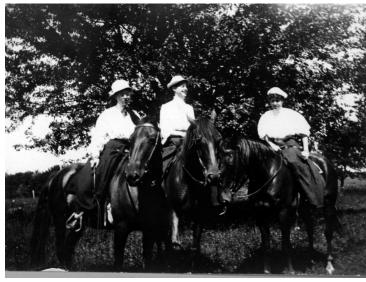

## Bess Wallace and Salisbury Sisters Riding Horses

## **Description**

Three young ladies pose on horseback, left to right: Laura Salisbury, Agnes Salisbury, and Bess Wallace.

HST Keywords Truman - Bess - Childhood - Youth; Truman - Bess - Sports - Horseback Riding

**People Pictured** Truman, Bess Wallace, 1885-1982 Gibson, Agnes Salisbury, 1888-1968 Salisbury, Laura, 1889-1908