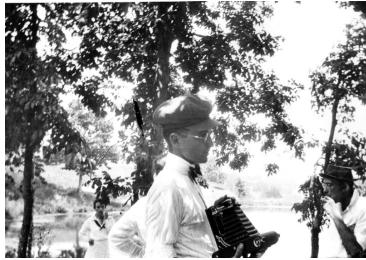

## **Description**

A young Harry S. Truman, side view, holding a camera. He is visiting Pertle Springs, Missouri (a resort near Warrensburg). In the background, Frank Wallace is at right; Natalie Ott is at left. From: Truman house, an album entitled "Postal Souvenirs."

Date(s)
July 1916

3x4 Black & White

Related Collection Papers of Harry S. Truman Pertaining to Family, Business, and Personal Affairs

Keywords Youth Resorts

HST Keywords Missouri - General - Pertle Springs; Truman - Childhood - Youth; Truman - Portraits - Profile; Truman - Trips - Other - Pre-Presidential - Missouri, Pertle Springs; Truman - Relatives - Wallace - Wallace, Frank; Truman - Relatives - Wallace, Mrs. Frank (Natalie)

People Pictured Truman, Harry S., 1884-1972 Wallace, Frank Gates, 1887-1960 Wallace, Natalie Ott, 1891-1960

Rights Public Domain - This item is in the public domain and can be used freely without further permission.