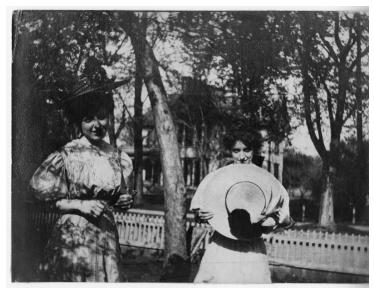

## Description

Mary Ethel Noland (left) and Nellie Noland, (right), cousins of Harry S. Truman, standing outside near 210 North Delaware. In the background, the Gates-Wallace home, 219 North Delaware Street, Independence, Missouri, can be seen.