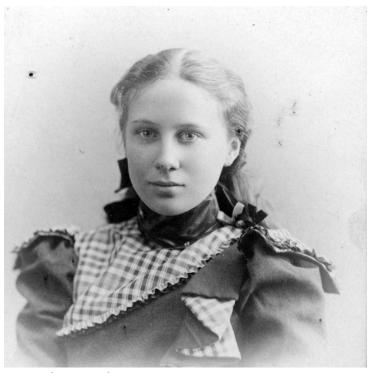

## Portrait of a young Bess Wallace

## **Description**

Portrait of a young Bess Wallace (Elizabeth Virginia Wallace), in pigtails. This was taken around the time of the future First Lady's 13th birthday.

## Date(s)

February 11, 1898

**Accession Number** 64-537

4x6 inches (10x15 cm) Black & White

Keywords Portraits Youth Girls

HST Keywords Truman - Bess - Childhood - Youth

People Pictured Truman, Bess Wallace, 1885-1982